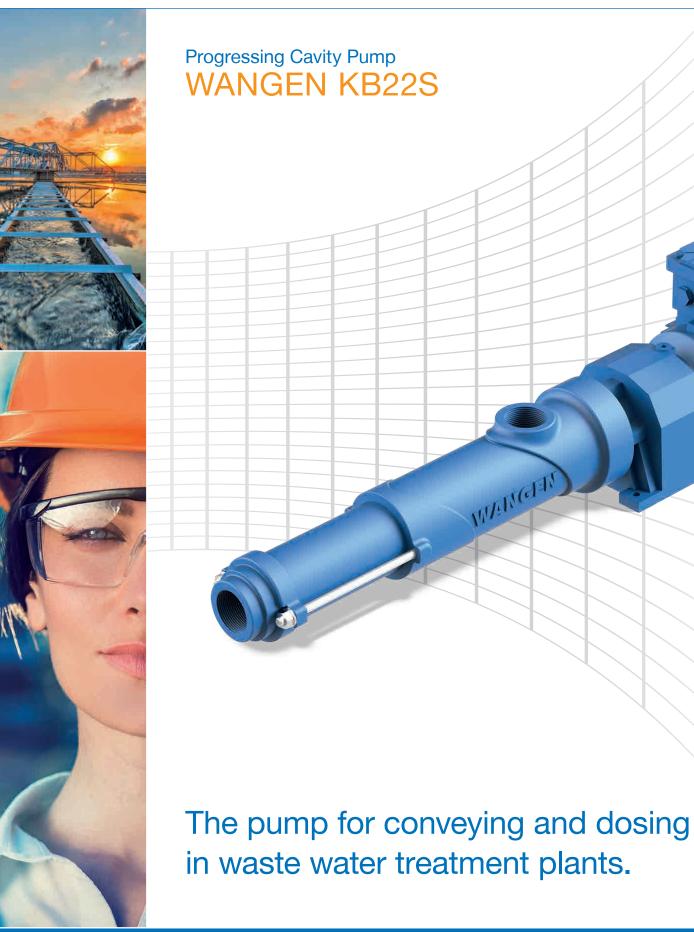

## WANGEN KB22S For reliable conveying and dosing

| Pump size                                                                 | Maximum completely<br>free passage (mm) |   | Flowrate (I/h)         | Maximum differential pressure (bar) |
|---------------------------------------------------------------------------|-----------------------------------------|---|------------------------|-------------------------------------|
| 22 (cast iron)                                                            | 28                                      |   | 200 up to 4.000        | 16                                  |
|                                                                           |                                         |   |                        |                                     |
| aracteristics:                                                            |                                         | C | onveying media:        |                                     |
| Housing in cast iron                                                      |                                         | • | Polymer solutions and  | l viscous                           |
| _ong-lasting, wear- a                                                     | nd maintenance-free                     |   | polymer concentrates   |                                     |
| lexible joint without                                                     | oil filling (prevents                   | ٠ | Additives such as pre- | cipitants                           |
| contamination of the media)<br>Large dosing range<br>Dosing accuracy ± 1% |                                         |   | and flocculants        |                                     |
|                                                                           |                                         | • | Urea, catalyst liquid  |                                     |
|                                                                           |                                         | ٠ | Aggressive and non-a   | ggressive                           |
| ntelligent design                                                         |                                         |   | chemicals .            | U U                                 |
|                                                                           |                                         | ٠ | Oil, lubricants        |                                     |
|                                                                           |                                         | • | Paints and liquid pigm | nents                               |
|                                                                           |                                         | - | Adhesives, sealants    |                                     |