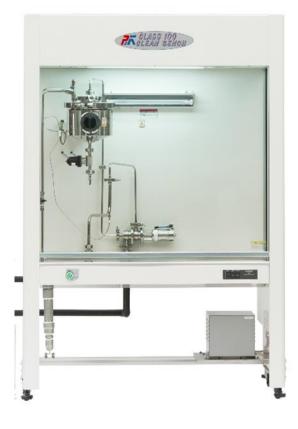

## CLEAN BENCH

The laminar flow Clean Bench is the most effective method of ensuring a clean zone around the critical work area. The work area can be kept to class 100 using horizontal and vertical laminar flow.

- Filtered Clean Air to class 100
- Buffer Tank ensures the product never enters the outside atmosphere
- Foot switch operated filling valve
- Sampling valve inside clean air zone
- High Efficiency Particle Air (HEPA) filter and fan
- Supplied with CIP/SIP link back to UHT so can be fully CIP'd and SIP'd
- Option of Buffer Tank plus 1 filler pipe.
- Option of no Buffer Tank and 2 filling pipes